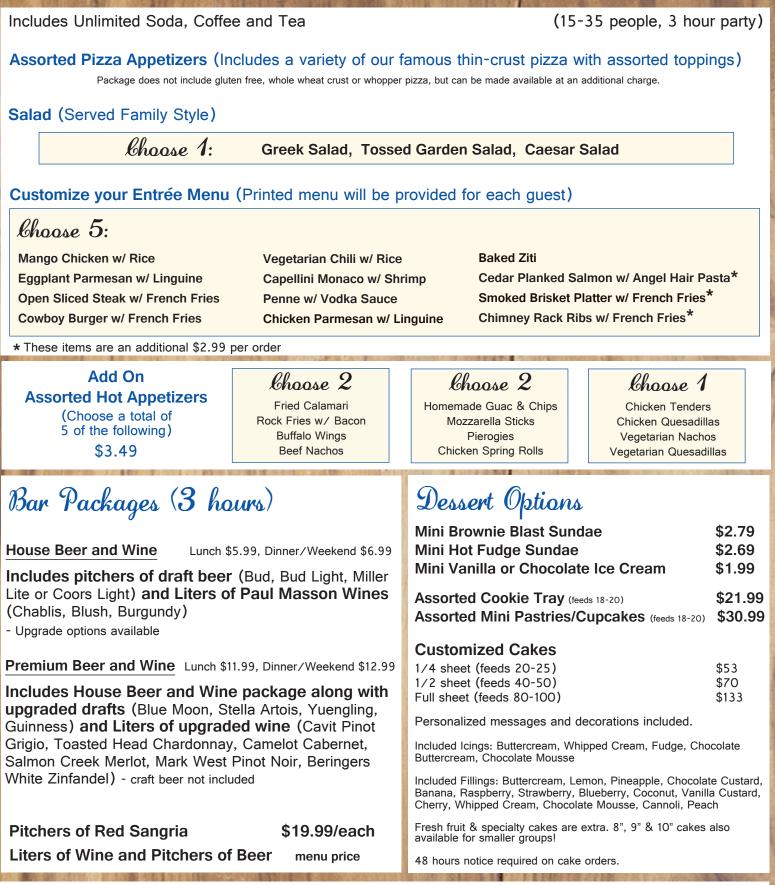

# #3 Entrée Package

Lunch M-F: \$17.99 Dinner/Weekend: \$20.99

<sup>\*</sup> These items are an additional \$2.99 per order.

Prices are per person - Children ages 3-10 are \$7.99. Package price does not include 18% gratuity or 6.875% sales tax. Lunch pricing available M-F 11:30 am - 3:00 pm. Gluten sensitive options are available for \$3.99/person and will include salad, gluten-free pizza and a gluten-free pasta dish. As we are taking the greatest of efforts to provide you with an allergen free meal, please note CRI has many products in our facilities & there is a potential of cross contamination in our shared cooking & preparation areas. Therefore, we cannot absolutely guarantee the food you receive is completely allergen free. So we can better serve you, consult your Event Coordinator if you have any special dietary restrictions or allergy needs.

# #4 Family Style Package

Lunch M-F: \$17.99 Dinner/Weekend: \$21.99

| Includes Unlimited Soda, Co                                                                                                                                                                                                                                                                                                                                                                                                                                                                                     | offee and Tea                                                                |                                                                                                                                                                                                                                                                                                                                                                                                          | (Minimum 25 people, 3 hour party                                                                                                                                             |  |
|-----------------------------------------------------------------------------------------------------------------------------------------------------------------------------------------------------------------------------------------------------------------------------------------------------------------------------------------------------------------------------------------------------------------------------------------------------------------------------------------------------------------|------------------------------------------------------------------------------|----------------------------------------------------------------------------------------------------------------------------------------------------------------------------------------------------------------------------------------------------------------------------------------------------------------------------------------------------------------------------------------------------------|------------------------------------------------------------------------------------------------------------------------------------------------------------------------------|--|
| Assorted Pizza Appetizers (Includes a variety of our famous thin-crust pizza with assorted toppings)<br>Package does not include gluten free, whole wheat crust or whopper pizza, but can be made available at an additional charge.                                                                                                                                                                                                                                                                            |                                                                              |                                                                                                                                                                                                                                                                                                                                                                                                          |                                                                                                                                                                              |  |
| Salad (Served Family Style                                                                                                                                                                                                                                                                                                                                                                                                                                                                                      | e)                                                                           |                                                                                                                                                                                                                                                                                                                                                                                                          |                                                                                                                                                                              |  |
| Chaose 1                                                                                                                                                                                                                                                                                                                                                                                                                                                                                                        | 1: Apple Grove Salad                                                         | , То                                                                                                                                                                                                                                                                                                                                                                                                     | ossed Garden Salad, Caesar Salad                                                                                                                                             |  |
| Entrées (Choose 4 dishes,                                                                                                                                                                                                                                                                                                                                                                                                                                                                                       | served Family Style)                                                         |                                                                                                                                                                                                                                                                                                                                                                                                          |                                                                                                                                                                              |  |
| bhaase 1:                                                                                                                                                                                                                                                                                                                                                                                                                                                                                                       | Choose 1:                                                                    |                                                                                                                                                                                                                                                                                                                                                                                                          | Choose 1: Choose 1:                                                                                                                                                          |  |
| Chicken Francaise<br>Chicken Marsala<br>Chicken Capri<br>Chicken Parmesan                                                                                                                                                                                                                                                                                                                                                                                                                                       | Sausage & Peppers<br>Roast Beef Au Jus*<br>Pepper Steak<br>Italian Meatballs |                                                                                                                                                                                                                                                                                                                                                                                                          | Baked ZitiString Bean SautéePenne VodkaVegetable PrimaveraRigatoni PrimaveraRoasted Red PotatoCavatelli & Broccoli*Garlic Mashed PotatoStuffed Rigatoni*Eggplant Parmesan    |  |
| * Minimum one week notice required f                                                                                                                                                                                                                                                                                                                                                                                                                                                                            | for these menu items                                                         |                                                                                                                                                                                                                                                                                                                                                                                                          |                                                                                                                                                                              |  |
| Add On<br>Assorted Hot Appetizer<br>(Choose a total of<br>5 of the following)<br>\$3.49                                                                                                                                                                                                                                                                                                                                                                                                                         | s Fried Calamari<br>Rock Fries w/ Bac<br>Buffalo Wings<br>Beef Nachos        | on                                                                                                                                                                                                                                                                                                                                                                                                       | Choose 2Homemade Guac & Chips<br>Mozzarella Sticks<br>Pierogies<br>Chicken Spring RollsChicken Tenders<br>Chicken Quesadillas<br>Vegetarian Nachos<br>Vegetarian Quesadillas |  |
| Bar Packages (3 hours) Dessert Options                                                                                                                                                                                                                                                                                                                                                                                                                                                                          |                                                                              |                                                                                                                                                                                                                                                                                                                                                                                                          |                                                                                                                                                                              |  |
| House Beer and WineLunch \$5.99, Dinner/Weekend \$6.99Mini Brownie Blast Sundae\$2.7Includes pitchers of draft beer (Bud, Bud Light, Miller<br>Lite or Coors Light) and Liters of Paul Masson Wines<br>(Chablis, Blush, Burgundy)Mini Brownie Blast Sundae\$2.6Outparde options availableMini Hot Fudge Sundae\$2.6Mini Vanilla or Chocolate Ice Cream\$1.9Assorted Cookie Tray (feeds 18-20)\$21.9Assorted Mini Pastries/Cupcakes (feeds 18-20)\$21.9State Assorted Mini Pastries/Cupcakes (feeds 18-20)\$30.9 |                                                                              |                                                                                                                                                                                                                                                                                                                                                                                                          |                                                                                                                                                                              |  |
| Premium Beer and Wine Lunch \$11.99, Dinner/Weekend \$12.99                                                                                                                                                                                                                                                                                                                                                                                                                                                     |                                                                              | Customized Cakes<br>1/4 sheet (feeds 20-25) \$53                                                                                                                                                                                                                                                                                                                                                         |                                                                                                                                                                              |  |
| Includes House Beer and Wine package along with<br>upgraded drafts (Blue Moon, Stella Artois, Yuengling,<br>Guinness) and Liters of upgraded wine (Cavit Pinot<br>Grigio, Toasted Head Chardonnay, Camelot Cabernet,<br>Salmon Creek Merlot, Mark West Pinot Noir, Beringers<br>White Zinfandel) - craft beer not included                                                                                                                                                                                      |                                                                              | 1/2 sheet (feeds 40-50)\$70Full sheet (feeds 80-100)\$133Personalized messages and decorations included.Included Icings: Buttercream, Whipped Cream, Fudge, ChocolateButtercream, Chocolate MousseIncluded Fillings: Buttercream, Lemon, Pineapple, Chocolate Custard,<br>Banana, Raspberry, Strawberry, Blueberry, Coconut, Vanilla Custard,<br>Cherry, Whipped Cream, Chocolate Mousse, Cannoli, Peach |                                                                                                                                                                              |  |
| Pitchers of Red Sangria                                                                                                                                                                                                                                                                                                                                                                                                                                                                                         | \$19.99/each                                                                 | I                                                                                                                                                                                                                                                                                                                                                                                                        | Fresh fruit & specialty cakes are extra. 8", 9" & 10" cakes also available for smaller groups!                                                                               |  |
| Liters of Wine and Pitchers of Beer menu price 48 hours notice required on cake orders.                                                                                                                                                                                                                                                                                                                                                                                                                         |                                                                              |                                                                                                                                                                                                                                                                                                                                                                                                          |                                                                                                                                                                              |  |
| Prices are per person - Children ages 3-10 are \$7.99. Package price does not include 18% gratuity or 6.875% sales tax. Lunch pricing available M-F 11:30 am - 3:00 pm.                                                                                                                                                                                                                                                                                                                                         |                                                                              |                                                                                                                                                                                                                                                                                                                                                                                                          |                                                                                                                                                                              |  |

## Bar Packages (2 hours)

House Beer and Wine Lun

Lunch \$4.99, Dinner/Weekend \$5.99

Includes pitchers of draft beer (Bud, Bud Light, Miller Lite or Coors Light) and Liters of Paul Masson Wines (Chablis, Blush, Burgundy)

- Upgrade options available

Premium Beer and Wine Lunch \$9.99, Dinner/Weekend \$10.99

Includes House Beer and Wine package along with upgraded drafts (Blue Moon, Stella Artois, Yuengling, Guinness) and Liters of upgraded wine (Cavit Pinot Grigio, Toasted Head Chardonnay, Camelot Cabernet, Salmon Creek Merlot, Mark West Pinot Noir, Beringers White Zinfandel) - craft beer not included

Pitchers of Red Sangria

\$19.99/each menu price

Liters of Wine and Pitchers of Beer

Dessert Options

| Mini Brownie Blast Sundae                                                           | \$2.79             |
|-------------------------------------------------------------------------------------|--------------------|
| Mini Hot Fudge Sundae                                                               | \$2.69             |
| Mini Vanilla or Chocolate Ice Cream                                                 | \$1.99             |
| Assorted Cookie Tray (feeds 18-20)<br>Assorted Mini Pastries/Cupcakes (feeds 18-20) | \$21.99<br>\$30.99 |

#### **Customized Cakes**

| 1/4 sheet (feeds 20-25)   | \$53  |
|---------------------------|-------|
| 1/2 sheet (feeds 40-50)   | \$70  |
| Full sheet (feeds 80-100) | \$133 |

Personalized messages and decorations included.

Included Icings: Buttercream, Whipped Cream, Fudge, Chocolate Buttercream, Chocolate Mousse

Included Fillings: Buttercream, Lemon, Pineapple, Chocolate Custard, Banana, Raspberry, Strawberry, Blueberry, Coconut, Vanilla Custard, Cherry, Whipped Cream, Chocolate Mousse, Cannoli, Peach

Fresh fruit & specialty cakes are extra. 8", 9" & 10" cakes also available for smaller groups!

48 hours notice required on cake orders.

Prices are per person - Children ages 3-10 are \$7.99. Package price does not include 18% gratuity or 6.875% sales tax. Lunch pricing available M-F 11:30 am - 3:00 pm.