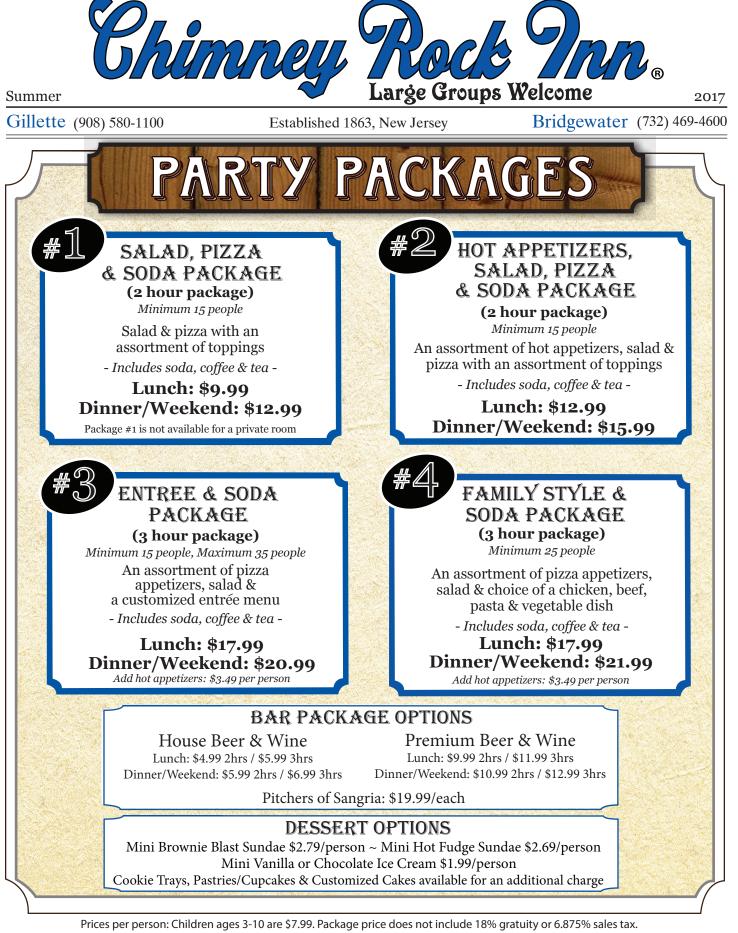

## #1 Salad and Pizza Package

Lunch M-F: \$9.99 Dinner/Weekend: \$12.99

Includes Unlimited Soda, Coffee and Tea

(Minimum 15 people, 2 hour party) Not available for a private room

Salad (Served Family Style)

Choose 1: Greek Salad, Tossed Garden Salad, Caesar Salad

### Assorted Pizza (Includes a variety of the following)

Plain, Margherita, Vegetable (Peppers/Onion/Mushroom), Meat (Pepperoni/Sausage), Specialties

Other toppings are also available. Please let the Event Coordinator know if you have any dietary restrictions or preferences on pizza selection. Package does not include gluten free, whole wheat crust or whopper pizza, but can be made available at an additional charge.

## #2 Hot Appetizer, Salad and Pizza Package Lunch M-F: \$12.99 Dinner/Weekend: \$15.99

### Includes Unlimited Soda, Coffee and Tea

Assorted Hot Appetizers (Choose a total of 5 - see categories below)

Fried Calamari Rock Fries w/ Bacon **Buffalo Winds Beef Nachos** 

bhoose 2

### **Salad** (Served Family Style)

Choose 1

Greek Salad **Tossed Garden Salad** Caesar Salad

### Choose 2

Homemade Guac & Chips Mozzarella Sticks Pieroaies **Chicken Spring Rolls** 

Choose 1

(Minimum 15 people, 2 hour party)

**Chicken Tenders** Chicken Quesadillas Vegetarian Nachos Vegetarian Quesadillas

Assorted Pizza (Includes a variety of the following)

Plain, Margherita, Vegetable (Peppers/Onion/Mushroom), Meat (Pepperoni/Sausage), Specialties

Other toppings are also available. Please let the Event Coordinator know if you have any dietary restrictions or preferences on pizza selection. Package does not include gluten free, whole wheat crust or whopper pizza, but can be made available at an additional charge.

# #3 Entrée Package

Lunch M-F: \$17.99 Dinner/Weekend: \$20.99

<sup>\*</sup> These items are an additional \$2.99 per order.

Prices are per person - Children ages 3-10 are \$7.99. Package price does not include 18% gratuity or 6.875% sales tax. Lunch pricing available M-F 11:30 am - 3:00 pm. Gluten sensitive options are available for \$3.99/person and will include salad, gluten-free pizza and a gluten-free pasta dish. As we are taking the greatest of efforts to provide you with an allergen free meal, please note CRI has many products in our facilities & there is a potential of cross contamination in our shared cooking & preparation areas. Therefore, we cannot absolutely guarantee the food you receive is completely allergen free. So we can better serve you, consult your Event Coordinator if you have any special dietary restrictions or allergy needs.

# #4 Family Style Package

Lunch M-F: \$17.99 Dinner/Weekend: \$21.99

| Includes Unlimited Soda, Co                                                                                                                                                                                                                                                                                                                                                                                                                                                                                     | offee and Tea                                                                |                                                                                                                                                                                                                                                                                                                                                                                                          | (Minimum 25 people, 3 hour party                                                                                                                                             |  |
|-----------------------------------------------------------------------------------------------------------------------------------------------------------------------------------------------------------------------------------------------------------------------------------------------------------------------------------------------------------------------------------------------------------------------------------------------------------------------------------------------------------------|------------------------------------------------------------------------------|----------------------------------------------------------------------------------------------------------------------------------------------------------------------------------------------------------------------------------------------------------------------------------------------------------------------------------------------------------------------------------------------------------|------------------------------------------------------------------------------------------------------------------------------------------------------------------------------|--|
| Assorted Pizza Appetizers (Includes a variety of our famous thin-crust pizza with assorted toppings)<br>Package does not include gluten free, whole wheat crust or whopper pizza, but can be made available at an additional charge.                                                                                                                                                                                                                                                                            |                                                                              |                                                                                                                                                                                                                                                                                                                                                                                                          |                                                                                                                                                                              |  |
| Salad (Served Family Style                                                                                                                                                                                                                                                                                                                                                                                                                                                                                      | e)                                                                           |                                                                                                                                                                                                                                                                                                                                                                                                          |                                                                                                                                                                              |  |
| Chaose 1                                                                                                                                                                                                                                                                                                                                                                                                                                                                                                        | 1: Apple Grove Salad                                                         | , То                                                                                                                                                                                                                                                                                                                                                                                                     | ossed Garden Salad, Caesar Salad                                                                                                                                             |  |
| Entrées (Choose 4 dishes,                                                                                                                                                                                                                                                                                                                                                                                                                                                                                       | served Family Style)                                                         |                                                                                                                                                                                                                                                                                                                                                                                                          |                                                                                                                                                                              |  |
| bhaase 1:                                                                                                                                                                                                                                                                                                                                                                                                                                                                                                       | Choose 1:                                                                    |                                                                                                                                                                                                                                                                                                                                                                                                          | Choose 1: Choose 1:                                                                                                                                                          |  |
| Chicken Francaise<br>Chicken Marsala<br>Chicken Capri<br>Chicken Parmesan                                                                                                                                                                                                                                                                                                                                                                                                                                       | Sausage & Peppers<br>Roast Beef Au Jus*<br>Pepper Steak<br>Italian Meatballs |                                                                                                                                                                                                                                                                                                                                                                                                          | Baked ZitiString Bean SautéePenne VodkaVegetable PrimaveraRigatoni PrimaveraRoasted Red PotatoCavatelli & Broccoli*Garlic Mashed PotatoStuffed Rigatoni*Eggplant Parmesan    |  |
| * Minimum one week notice required f                                                                                                                                                                                                                                                                                                                                                                                                                                                                            | for these menu items                                                         |                                                                                                                                                                                                                                                                                                                                                                                                          |                                                                                                                                                                              |  |
| Add On<br>Assorted Hot Appetizer<br>(Choose a total of<br>5 of the following)<br>\$3.49                                                                                                                                                                                                                                                                                                                                                                                                                         | s Fried Calamari<br>Rock Fries w/ Bac<br>Buffalo Wings<br>Beef Nachos        | on                                                                                                                                                                                                                                                                                                                                                                                                       | Choose 2Homemade Guac & Chips<br>Mozzarella Sticks<br>Pierogies<br>Chicken Spring RollsChicken Tenders<br>Chicken Quesadillas<br>Vegetarian Nachos<br>Vegetarian Quesadillas |  |
| Bar Packages (3 hours) Dessert Options                                                                                                                                                                                                                                                                                                                                                                                                                                                                          |                                                                              |                                                                                                                                                                                                                                                                                                                                                                                                          |                                                                                                                                                                              |  |
| House Beer and WineLunch \$5.99, Dinner/Weekend \$6.99Mini Brownie Blast Sundae\$2.7Includes pitchers of draft beer (Bud, Bud Light, Miller<br>Lite or Coors Light) and Liters of Paul Masson Wines<br>(Chablis, Blush, Burgundy)Mini Brownie Blast Sundae\$2.6Outparde options availableMini Hot Fudge Sundae\$2.6Mini Vanilla or Chocolate Ice Cream\$1.9Assorted Cookie Tray (feeds 18-20)\$21.9Assorted Mini Pastries/Cupcakes (feeds 18-20)\$21.9State Assorted Mini Pastries/Cupcakes (feeds 18-20)\$30.9 |                                                                              |                                                                                                                                                                                                                                                                                                                                                                                                          |                                                                                                                                                                              |  |
| Premium Beer and Wine Lunch \$11.99, Dinner/Weekend \$12.99                                                                                                                                                                                                                                                                                                                                                                                                                                                     |                                                                              | Customized Cakes<br>1/4 sheet (feeds 20-25) \$53                                                                                                                                                                                                                                                                                                                                                         |                                                                                                                                                                              |  |
| Includes House Beer and Wine package along with<br>upgraded drafts (Blue Moon, Stella Artois, Yuengling,<br>Guinness) and Liters of upgraded wine (Cavit Pinot<br>Grigio, Toasted Head Chardonnay, Camelot Cabernet,<br>Salmon Creek Merlot, Mark West Pinot Noir, Beringers<br>White Zinfandel) - craft beer not included                                                                                                                                                                                      |                                                                              | 1/2 sheet (feeds 40-50)\$70Full sheet (feeds 80-100)\$133Personalized messages and decorations included.Included Icings: Buttercream, Whipped Cream, Fudge, ChocolateButtercream, Chocolate MousseIncluded Fillings: Buttercream, Lemon, Pineapple, Chocolate Custard,<br>Banana, Raspberry, Strawberry, Blueberry, Coconut, Vanilla Custard,<br>Cherry, Whipped Cream, Chocolate Mousse, Cannoli, Peach |                                                                                                                                                                              |  |
| Pitchers of Red Sangria                                                                                                                                                                                                                                                                                                                                                                                                                                                                                         | \$19.99/each                                                                 | I                                                                                                                                                                                                                                                                                                                                                                                                        | Fresh fruit & specialty cakes are extra. 8", 9" & 10" cakes also available for smaller groups!                                                                               |  |
| Liters of Wine and Pitchers of Beer menu price 48 hours notice required on cake orders.                                                                                                                                                                                                                                                                                                                                                                                                                         |                                                                              |                                                                                                                                                                                                                                                                                                                                                                                                          |                                                                                                                                                                              |  |
| Prices are per person - Children ages 3-10 are \$7.99. Package price does not include 18% gratuity or 6.875% sales tax. Lunch pricing available M-F 11:30 am - 3:00 pm.                                                                                                                                                                                                                                                                                                                                         |                                                                              |                                                                                                                                                                                                                                                                                                                                                                                                          |                                                                                                                                                                              |  |

## Bar Packages (2 hours)

House Beer and Wine Lun

Lunch \$4.99, Dinner/Weekend \$5.99

Includes pitchers of draft beer (Bud, Bud Light, Miller Lite or Coors Light) and Liters of Paul Masson Wines (Chablis, Blush, Burgundy)

- Upgrade options available

Premium Beer and Wine Lunch \$9.99, Dinner/Weekend \$10.99

Includes House Beer and Wine package along with upgraded drafts (Blue Moon, Stella Artois, Yuengling, Guinness) and Liters of upgraded wine (Cavit Pinot Grigio, Toasted Head Chardonnay, Camelot Cabernet, Salmon Creek Merlot, Mark West Pinot Noir, Beringers White Zinfandel) - craft beer not included

Pitchers of Red Sangria

\$19.99/each menu price

Liters of Wine and Pitchers of Beer

Dessert Options

| Mini Brownie Blast Sundae                                                           | \$2.79             |
|-------------------------------------------------------------------------------------|--------------------|
| Mini Hot Fudge Sundae                                                               | \$2.69             |
| Mini Vanilla or Chocolate Ice Cream                                                 | \$1.99             |
| Assorted Cookie Tray (feeds 18-20)<br>Assorted Mini Pastries/Cupcakes (feeds 18-20) | \$21.99<br>\$30.99 |